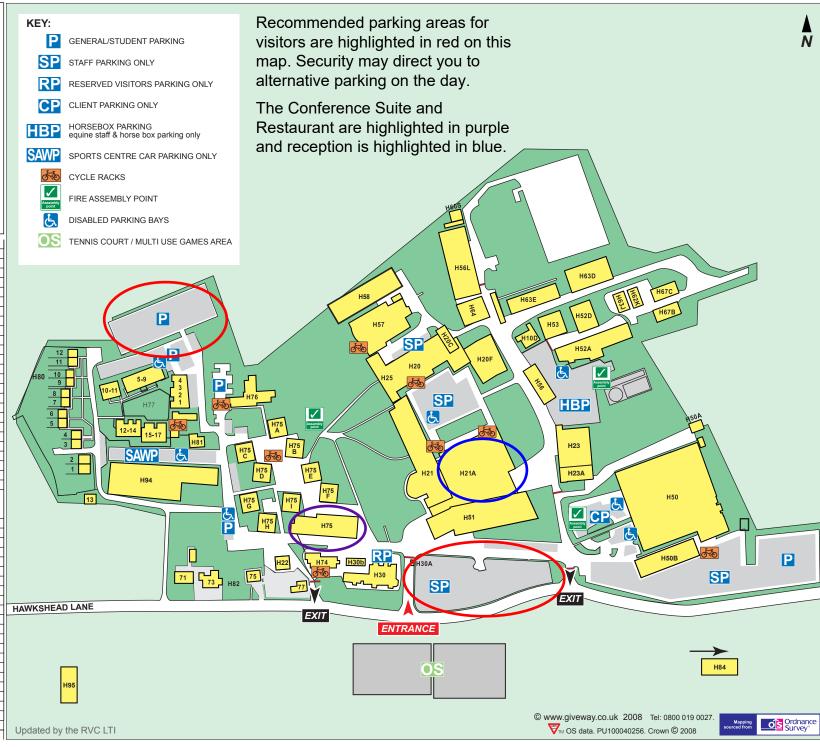

## **Hawkshead Campus**

Hawkshead Lane, North Mymms, Herts AL9 7TA

+44 (0)1707 666333 rvc.ac.uk/about/our-campuses/hawkshea

| KEY                                                  | BUILDING                                                                                                                                                                                                           |
|------------------------------------------------------|--------------------------------------------------------------------------------------------------------------------------------------------------------------------------------------------------------------------|
|                                                      |                                                                                                                                                                                                                    |
| H10D                                                 | BOOT ROOM                                                                                                                                                                                                          |
| H20                                                  | MAIN CLINICAL BLOCK                                                                                                                                                                                                |
|                                                      |                                                                                                                                                                                                                    |
|                                                      |                                                                                                                                                                                                                    |
| H21                                                  | ECLIPSE                                                                                                                                                                                                            |
| H21A                                                 | STUDENT LEARNING CENTRE (SLC)                                                                                                                                                                                      |
| H22                                                  | POST ROOM                                                                                                                                                                                                          |
| H23A                                                 | LIVE ANIMAL TEACHING FACILITY                                                                                                                                                                                      |
| H25                                                  | LINK BUILDING                                                                                                                                                                                                      |
| H30                                                  | HAWKSHEAD HOUSE                                                                                                                                                                                                    |
| H30A                                                 | SECURITY                                                                                                                                                                                                           |
| H30B                                                 | TOILET BLOCK                                                                                                                                                                                                       |
| H50                                                  | QUEEN MOTHER HOSPITAL FOR ANIMALS (QMHA)                                                                                                                                                                           |
| H50A                                                 | HYDROTHERAPY POOL                                                                                                                                                                                                  |
| H50B                                                 | QMHA TEMPORARY OFFICES                                                                                                                                                                                             |
| H51                                                  | TEACHING AND RESEARCH CENTRE (TARC)                                                                                                                                                                                |
| H52A                                                 | EQUINE & FARM ANIMAL RECEPTION & ADMIN (LACC)                                                                                                                                                                      |
| H52D                                                 | EQUINE DIAGNOSTICS                                                                                                                                                                                                 |
| H53                                                  | LIVE CENTRE                                                                                                                                                                                                        |
| H56                                                  | STRUCTURE & MOTION                                                                                                                                                                                                 |
| H56L                                                 | LOCOMOTION BARN                                                                                                                                                                                                    |
| H57                                                  | MILL REEF                                                                                                                                                                                                          |
| H58                                                  | KALANISI                                                                                                                                                                                                           |
|                                                      |                                                                                                                                                                                                                    |
| H62F                                                 | FARRIERS FORGE                                                                                                                                                                                                     |
| H62F<br>H62K                                         | FARRIERS FORGE EQUINE ISOLATION                                                                                                                                                                                    |
| H62K                                                 | EQUINE ISOLATION                                                                                                                                                                                                   |
| H62K<br>H63D-E                                       |                                                                                                                                                                                                                    |
| H62K                                                 | EQUINE ISOLATION EQUINE LODDEN BARNS                                                                                                                                                                               |
| H62K<br>H63D-E<br>H63J<br>H64                        | EQUINE ISOLATION  EQUINE LODDEN BARNS  FODDER BARN  STRUCTURE & MOTION FLIGHT BARN                                                                                                                                 |
| H62K<br>H63D-E<br>H63J<br>H64<br>H67C                | EQUINE ISOLATION  EQUINE LODDEN BARNS  FODDER BARN  STRUCTURE & MOTION FLIGHT BARN  EQUINE HAY BARN                                                                                                                |
| H62K<br>H63D-E<br>H63J<br>H64<br>H67C                | EQUINE ISOLATION  EQUINE LODDEN BARNS FODDER BARN  STRUCTURE MOTION FLIGHT BARN  EQUINE HAY BARN  MAINTENANCE                                                                                                      |
| H62K<br>H63D-E<br>H63J<br>H64<br>H67C                | EQUINE ISOLATION  EQUINE LODDEN BARNS  FODDER BARN  STRUCTURE & MOTION FLIGHT BARN  EQUINE HAY BARN                                                                                                                |
| H62K<br>H63D-E<br>H63J<br>H64<br>H67C                | EQUINE ISOLATION  EQUINE LODDEN BARNS FODDER BARN  STRUCTURE MOTION FLIGHT BARN  EQUINE HAY BARN  MAINTENANCE                                                                                                      |
| H62K<br>H63D-E<br>H63J<br>H64<br>H67C                | EQUINE ISOLATION  EQUINE LODDEN BARNS FODDER BARN  STRUCTURE MOTION FLIGHT BARN  EQUINE HAY BARN  MAINTENANCE                                                                                                      |
| H62K<br>H63D-E<br>H63J<br>H64<br>H67C                | EQUINE ISOLATION  EQUINE LODDEN BARNS FODDER BARN  STRUCTURE MOTION FLIGHT BARN  EQUINE HAY BARN  MAINTENANCE                                                                                                      |
| H62K<br>H63D-E<br>H63J<br>H64<br>H67C<br>H774        | EQUINE ISOLATION  EQUINE LODDEN BARNS  FODDER BARN  STRUCTURE & MOTION FLIGHT BARN  EQUINE HAY BARN  MAINTENANCE  RESTAURANT & CONFERENCE FACILITY                                                                 |
| H62K<br>H63D-E<br>H63J<br>H64<br>H67C                | EQUINE ISOLATION  EQUINE LODDEN BARNS FODDER BARN  STRUCTURE MOTION FLIGHT BARN  EQUINE HAY BARN  MAINTENANCE                                                                                                      |
| H62K<br>H63D-E<br>H63J<br>H64<br>H67C<br>H774        | EQUINE ISOLATION  EQUINE LODDEN BARNS  FODDER BARN  STRUCTURE & MOTION FLIGHT BARN  EQUINE HAY BARN  MAINTENANCE  RESTAURANT & CONFERENCE FACILITY                                                                 |
| H62K<br>H63D-E<br>H63J<br>H64<br>H67C<br>H774<br>H75 | EQUINE ISOLATION  EQUINE LODDEN BARNS  FODDER BARN  STRUCTURE & MOTION FLIGHT BARN  EQUINE HAY BARN  MAINTENANCE  RESTAURANT & CONFERENCE FACILITY  ADVICE CENTRE                                                  |
| H62K<br>H63D-E<br>H63J<br>H64<br>H67C<br>H74<br>H75  | EQUINE ISOLATION  EQUINE LODDEN BARNS  FODDER BARN  FODDER BARN  STRUCTURE & MOTION FLIGHT BARN  EQUINE HAY BARN  MAINTENANCE  RESTAURANT & CONFERENCE FACILITY  ADVICE CENTRE  SPORTS AND WELLBEING CENTRE (SAWC) |
| H62K<br>H63D-E<br>H63J<br>H64<br>H67C<br>H774<br>H75 | EQUINE ISOLATION  EQUINE LODDEN BARNS  FODDER BARN  STRUCTURE & MOTION FLIGHT BARN  EQUINE HAY BARN  MAINTENANCE  RESTAURANT & CONFERENCE FACILITY  ADVICE CENTRE                                                  |
| H62K<br>H63D-E<br>H63J<br>H64<br>H67C<br>H74<br>H75  | EQUINE ISOLATION  EQUINE LODDEN BARNS  FODDER BARN  FODDER BARN  STRUCTURE & MOTION FLIGHT BARN  EQUINE HAY BARN  MAINTENANCE  RESTAURANT & CONFERENCE FACILITY  ADVICE CENTRE  SPORTS AND WELLBEING CENTRE (SAWC) |
| H62K<br>H63D-E<br>H63J<br>H64<br>H67C<br>H74<br>H75  | EQUINE ISOLATION  EQUINE LODDEN BARNS  FODDER BARN  FODDER BARN  STRUCTURE & MOTION FLIGHT BARN  EQUINE HAY BARN  MAINTENANCE  RESTAURANT & CONFERENCE FACILITY  ADVICE CENTRE  SPORTS AND WELLBEING CENTRE (SAWC) |