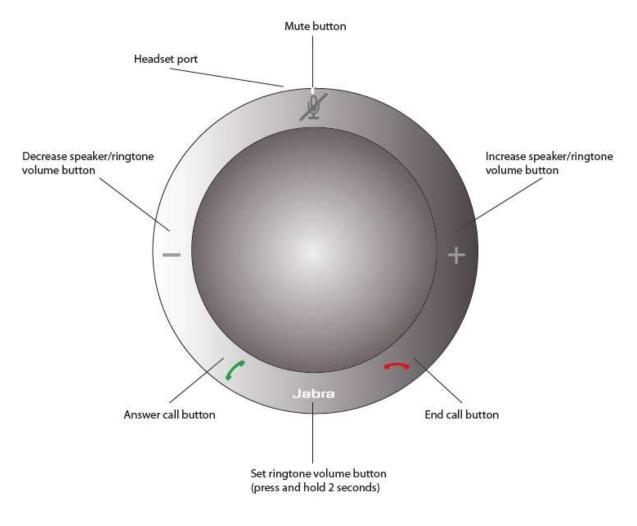

## 1. Jabra SPEAK 410 Features

- · Wideband audio for exceptional sound quality.
- Omni-directional microphone.
- Fully integrated call controls for remote softphone operation.
- LED and audio indicators.

# 2. PRODUCT OVERVIEW

## 5. CALL FUNCTIONS

**Basic functions** 

| Make a call                                    | Dial the phone number using the PC or Mac (Skype for Business Client) |
|------------------------------------------------|-----------------------------------------------------------------------|
| Answer an incoming call                        | Tap the green handset button                                          |
| End a current call, or reject an incoming call | Tap the red handset button                                            |