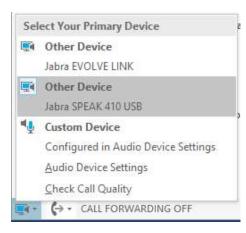

#### 4. SETUP

When the Jabra SPEAK 410 is connected to a PC, Windows will automatically configure the speakerphone.

Before using the speakerphone, as shown in the image below, open the Skype for Business application, in the bottom left corner of the software, click on 'Set Primary Device' button and select 'Jabra SPEAK 410 USB'.